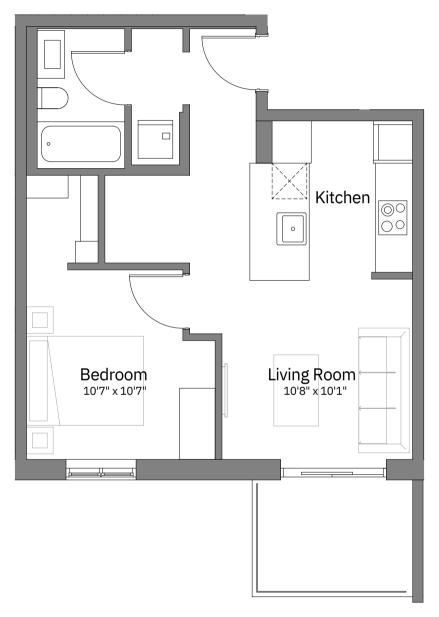

# Suite 09

1 bedroom + flex room 1 bathroom

## 582 sqft 2nd to 14th floor

- In-Floor Heating
- Walk-in closet
- In-suite Laundry
- Induction Stove
- Built-in Wall Oven
- Refrigerator
- Dishwasher
- Private Balcony

\*Floorplans and renderings are subject to change. Some floors and features may not be available at all times. Please contact the management office for details