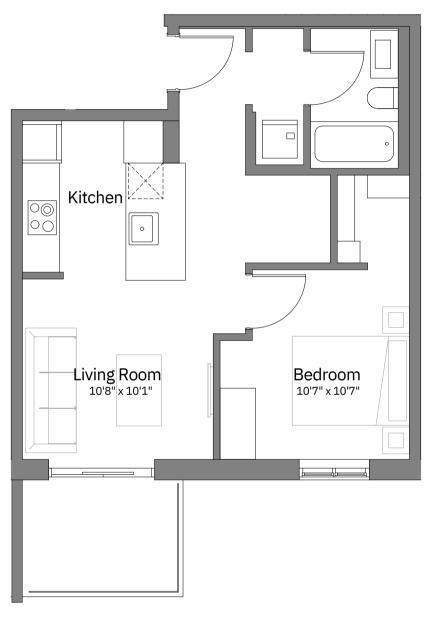

# Suite 01

1 bedroom + flex room 1 bathroom

#### 582 sqft 2nd to 14th floor

- In-Floor Heating
- Walk-in closet
- In-suite Laundry
- Induction Stove
- Built-in Wall Oven
- Refrigerator
- Dishwasher
- Private Balcony

\*Floorplans and renderings are subject to change. Some floors and features may not be available at all times. Please contact the management office for details