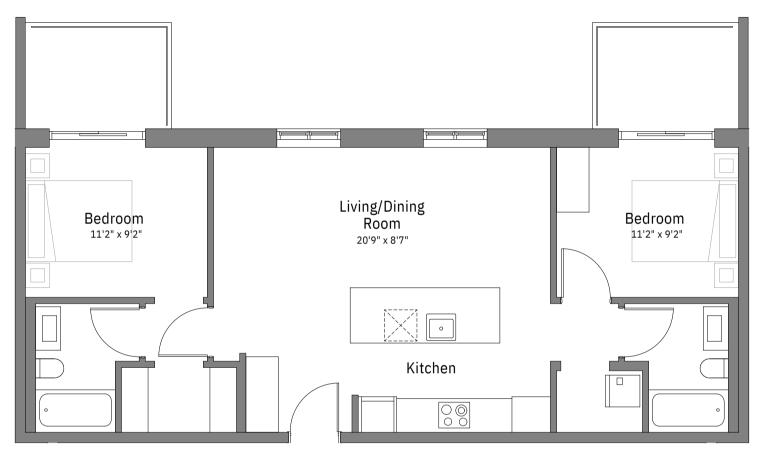

# Suite 05

\*Floorplans and renderings are subject to change. Some floors and features may not be available at all times. Please contact the management office for details

> 2 bedroom 2 bathroom

**781 sqft** 2nd to 14th floor

**In-Floor Heating In-suite Laundry Induction Stove Built-in Wall Oven** Refrigerator Dishwasher Private Balcony Vivenda Group