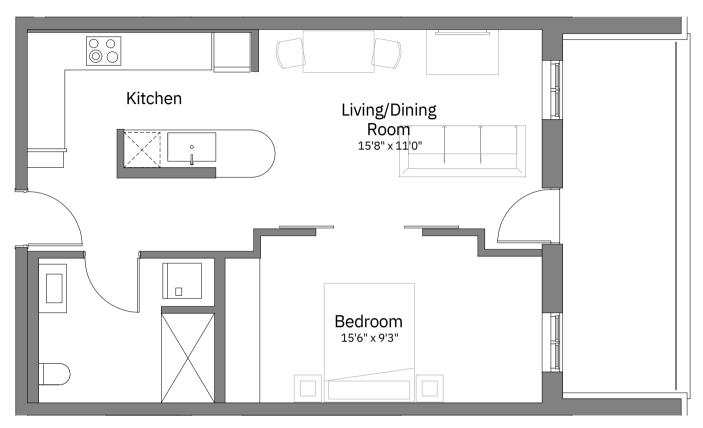

## Suite 07

\*Floorplans and renderings are subject to change. Some floors and features may not be available at all times. Please contact the management office for details

### 1 bedroom + flex room 1 bathroom

582 sqft 2nd to 14th floor In-Floor Heating
In-suite Laundry
Induction Stove
Built-in Wall Oven
Refrigerator
Dishwasher
Private Balcony