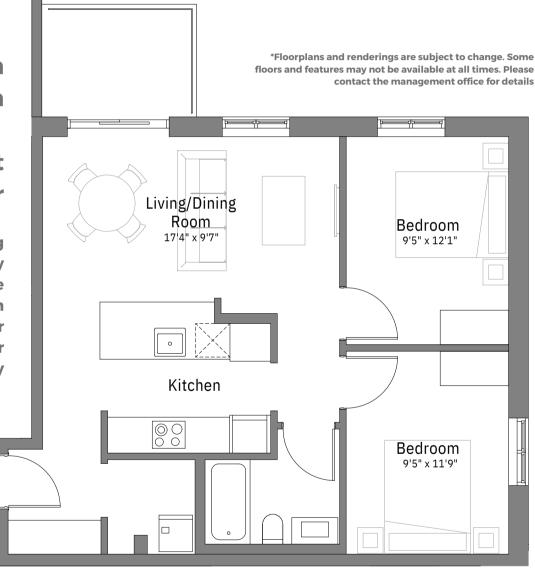

### **Fully Equipped Gym Access**

Complete with cardio and weight equipment, as well as benches and free weights.