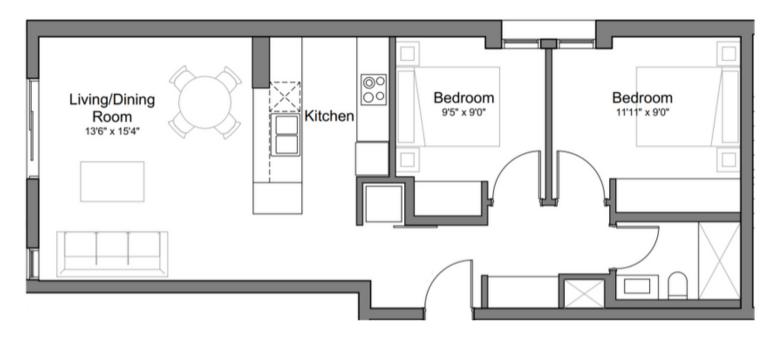

### 2 bedroom 1 bathroom

773 sqft 1st to 3rd Floor In-Suite Laundry
Induction Cooktop
In-Wall Oven
Refrigerator
Dishwasher
Walk-in Shower
Rooftop Terrace