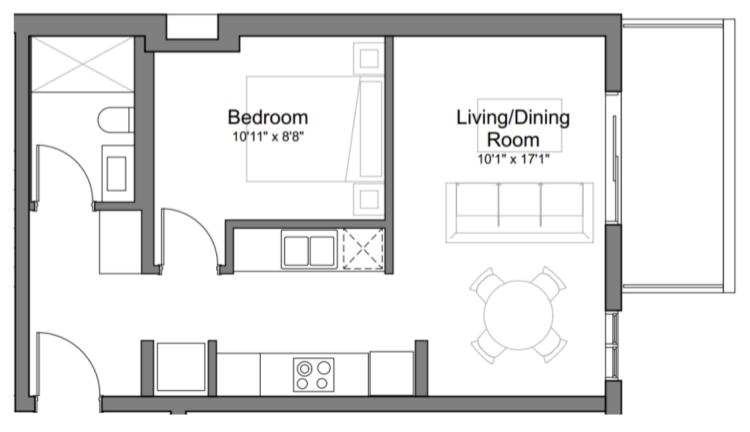

## Suite 303

### **Parkhill II**

\*Floorplans and renderings are subject to change. Some floors and features may not be available at all times. Please contact the management office for details

1 bedroom 1 bathroom

> 514 sqft 303

In-Suite Laundry
Induction Cooktop
In-Wall Oven
Refrigerator
Dishwasher
Private Balcony
Rooftop Terrace

Vivenda Group