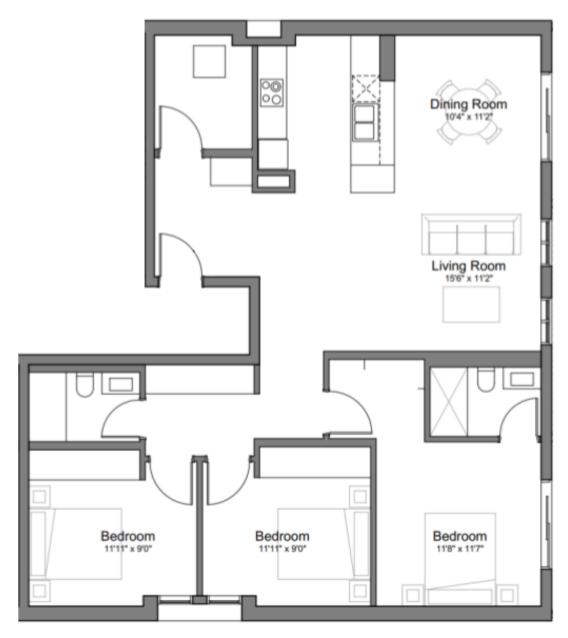

## Suite 103

### **Parkhill II**

3 bedroom2 bathroom

1,311 sqft 103

In-Suite Laundry
Induction Cooktop
In-Wall Oven
Refrigerator
Dishwasher
Walk-in Shower
Rooftop Terrace

\*Floorplans and renderings are subject to change. Some floors and features may not be available at all times. Please contact the management office for details