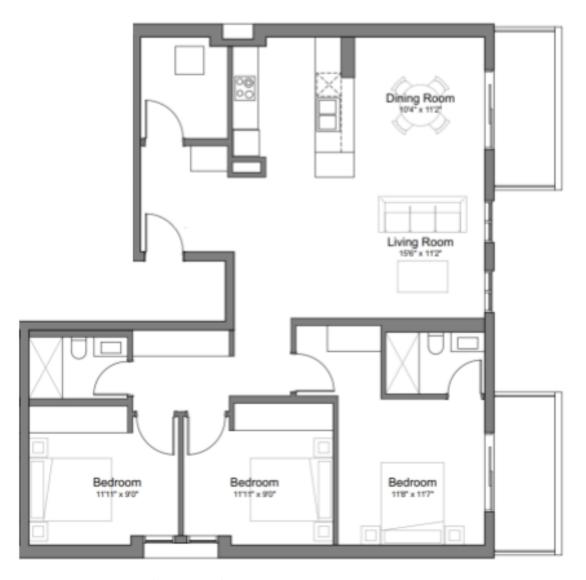

### Suite 203

### **Parkhill II**

3 bedroom2 bathroom

1,311 sqft 203

In-Suite Laundry
Induction Cooktop
In-Wall Oven
Refrigerator
Dishwasher
Private Balconies
Rooftop Terrace

\*Floorplans and renderings are subject to change. Some floors and features may not be available at all times. Please contact the management office for details