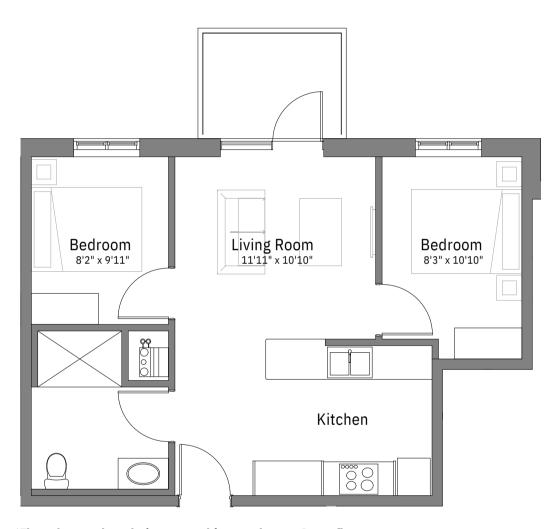

# Suite 06

## 2 bedroom 1 bathroom

664 sqft 2nd to 9th floor

Electric Range
Microwave
Refrigerator
Dishwasher
Private Balcony
Adaptable

\*Floorplans and renderings are subject to change. Some floors and features may not be available at all times. Please contact the management office for details