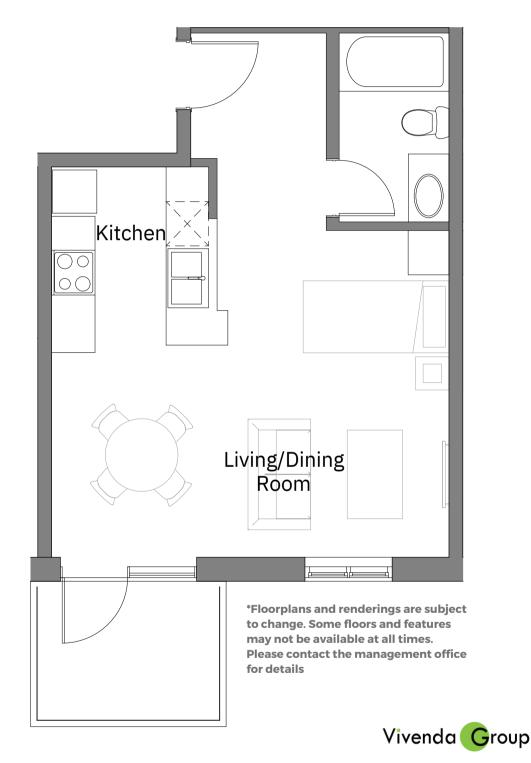

## Suite 1201

Vivenda 56

Studio
(1 Bathroom)

487 sqft 1201

Electric Range
Microwave
Refrigerator
Dishwasher
Private Balcony