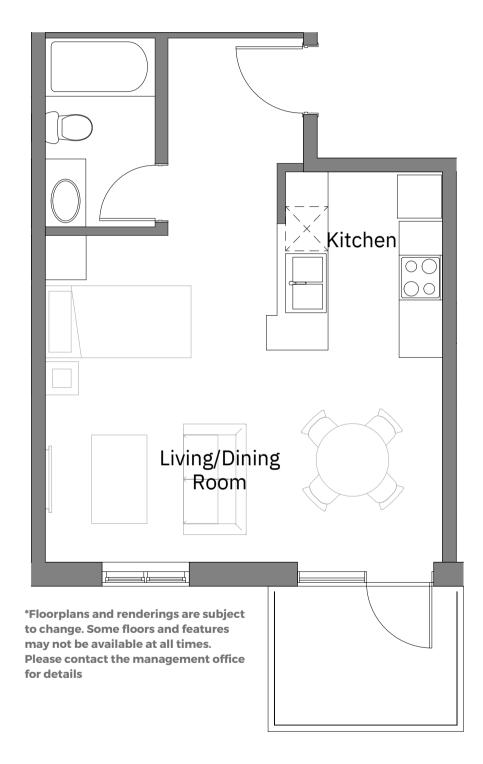

# Suite 1210

Vivenda 56

Studio (1 Bathroom)

487 sqft 1209

Electric Range
Microwave
Refrigerator
Dishwasher
Private Balcony