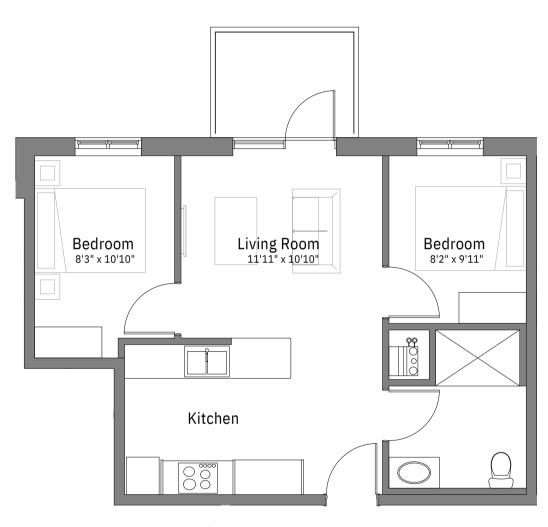

# Suite 05

### 2 bedroom 1 bathroom

664 sqft 2nd to 9th floor

Electric Range
Microwave
Refrigerator
Dishwasher
Private Balcony
Adaptable

\*Floorplans and renderings are subject to change. Some floors and features may not be available at all times. Please contact the management office for details