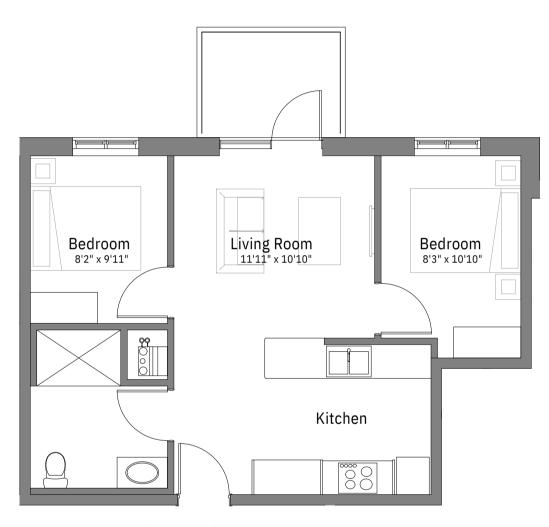

## Suite 06

## 2 bedroom 1 bathroom

664 sqft 2nd to 9th floor

Electric Range
Microwave
Refrigerator
Dishwasher
Private Balcony
Adaptable

\*Floorplans and renderings are subject to change. Some floors and features may not be available at all times. Please contact the management office for details