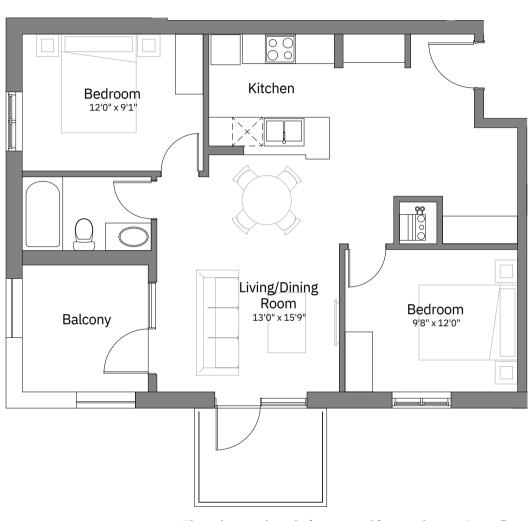

## **Suite 1202**

2 bedroom 1 bathroom

> 864 sqft 1202

Electric Range Microwave Refrigerator Dishwasher Private Balconies

\*Floorplans and renderings are subject to change. Some floors and features may not be available at all times. Please contact the management office for details