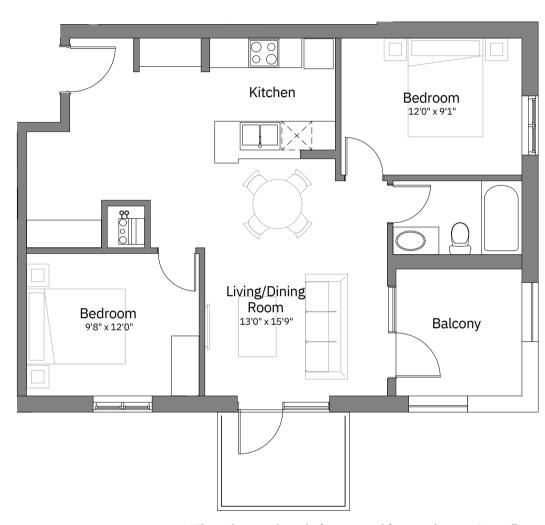

# Suite 1209

2 bedroom 1 bathroom

> 864 sqft 1209

Electric Range
Microwave
Refrigerator
Dishwasher
Private Balconies

\*Floorplans and renderings are subject to change. Some floors and features may not be available at all times. Please contact the management office for details