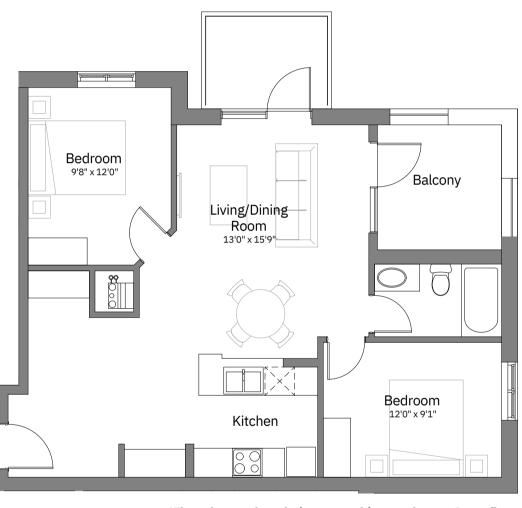

## **Suite 1207**

2 bedroom 1 bathroom

> 894 sqft 1207

Electric Range
Microwave
Refrigerator
Dishwasher
Private Balconies

\*Floorplans and renderings are subject to change. Some floors and features may not be available at all times. Please contact the management office for details