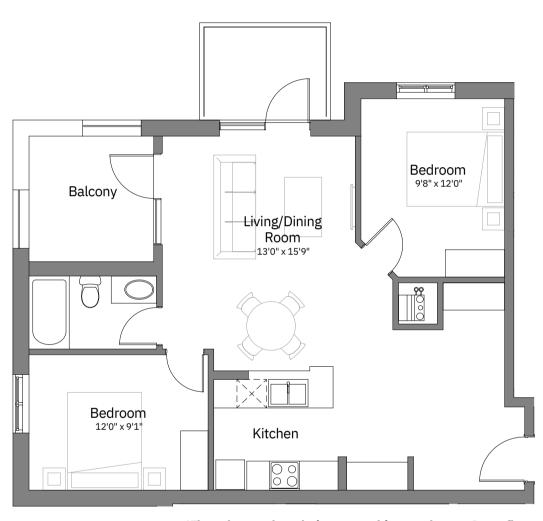

## **Suite 1204**

2 bedroom 1 bathroom

> 894 sqft 1204

Electric Range
Microwave
Refrigerator
Dishwasher
Private Balconies

\*Floorplans and renderings are subject to change. Some floors and features may not be available at all times. Please contact the management office for details